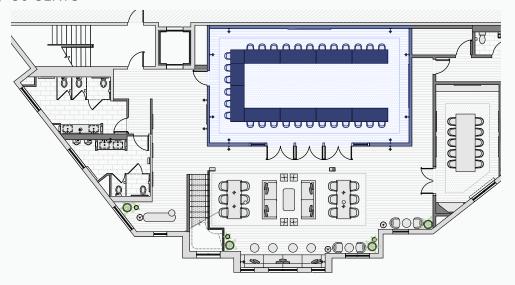

m, choose from a variety of setups to suit your goals.

Bookings include a dedicated event success professional to assist with everything from technology and menu planning to accommodations and day-of logistics. We're here to make your experience as easy as the lake life.

- 1,200 Sq. ft.
- Choose from a variety of setups to suit your goals.
- Catering by our restaurant, Bentwood Tavern. Customized menus available.
- Technology planning and support.
- Complimentary T1 internet and parking.
- Onsite vehicle charging station.
- Waterfront location offers ease and inspiration.
- Renovated marina-view suites and guest rooms.
- Group rates available.

### CONTACT

For booking & planning: alisonv@toasthotelgroup.com 269.469.2082 marinagrandresort.com/meetings-events/

# U-SHAPE SETUP

30 SEATS



### **CLASSROOM SETUP**

36 SEATS



## **CRESCENT SQUARES**

48 SEATS