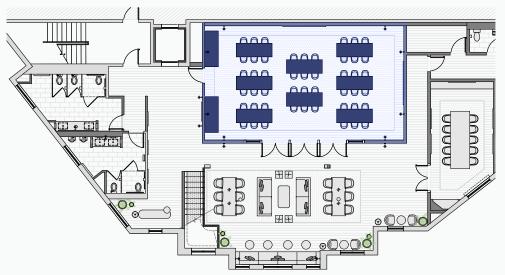

dedicated event success professional to assist with everything from technology and menu planning to accommodations and day-of logistics. We're here to make your experience as easy as the lake life.

- 1,200 Sq. ft.
- Choose from a variety of setups to suit your goals.
- Catering by our restaurant, Bentwood Tavern. Customized menus available.
- Technology planning and support.
- Complimentary T1 internet and parking.
- Onsite vehicle charging station.
- Waterfront location offers ease and inspiration.
- Renovated marina-view suites and guest rooms.
- Group rates available.

### CONTACT

For booking & planning: alisonv@toasthotelgroup.com 269.469.2082 marinagrandresort.com/meetings-events/

# U-SHAPE SETUP

30 SEATS



### **CLASSROOM SETUP**

36 SEATS



## **CRESCENT SQUARES**

48 SEATS