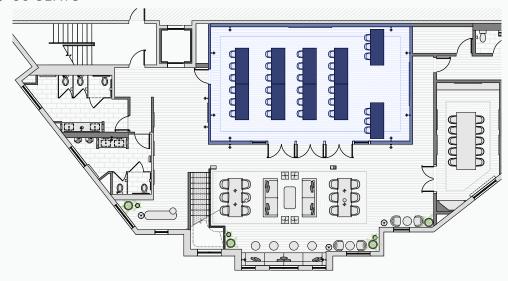

suit your goals.

Bookings include a dedicated event success professional to assist with everything from technology and menu planning to accommodations and day-of logistics. We're here to make your experience as easy as the lake life.

- 1,200 Sq. ft.
- Choose from a variety of setups to suit your goals.
- Catering by our restaurant, Bentwood Tavern. Customized menus available.
- Technology planning and support.
- Complimentary T1 internet and parking.
- Onsite vehicle charging station.
- Waterfront location offers ease and inspiration.
- Renovated marina-view suites and guest rooms.
- Group rates available.

### CONTACT

For booking & planning: alisonv@toasthotelgroup.com 269.469.2082 marinagrandresort.com/meetings-events/

# U-SHAPE SETUP

30 SEATS



### **CLASSROOM SETUP**

36 SEATS



## **CRESCENT SQUARES**

48 SEATS